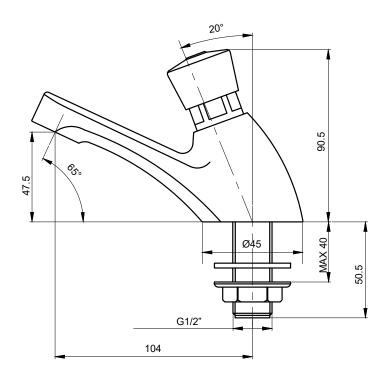

\*Subject to terms and conditions, available at www.gentecaustralia.com.au/terms-and-conditions/

All measurements are in millimetres and should be used as a guide only  $% \left\{ \mathbf{n}_{1}^{\mathbf{n}}\right\} =\mathbf{n}_{2}^{\mathbf{n}}$ 