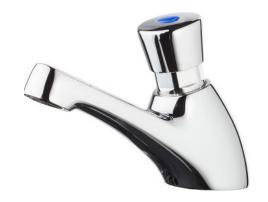

# FLOSTOP - Timed Flow Pillar Tap

# TFTLF1500

Lead Free Bench Mounted Single Temperature **Timed Flow Pillar Tap** 

6-star 4.0 lpm (Nominal Flow: 3.67 lpm)

#### **Product Features**

- Soft-close, hydraulically operated time flow means that it's suitable for all markets
- Designed to be durable and anti-vandal. Suitable for use in public areas
- One service kit used across the Flostop range for easy maintenance
- Supplied with inlet strainer and flow controller
- Red, Yellow & Blue button indicators supplied
- Concealed Aerator
- Up to 0-40 (+/-10) seconds run time
- All components comply with less than 0.25% lead
- Product customisation available
- Recommended for commercial and public projects