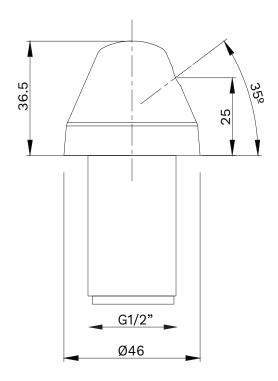

### **Technical Information**

| Materials                        | DZR Brass              |
|----------------------------------|------------------------|
| Inlet                            | 15mm Male (G 1/2" BSP) |
| Outlet                           | Free Flow              |
| Working Pressures                | 50kPa-500kPa           |
| Recommended<br>Working Pressures | 350kPa                 |
| Working Temperatures             | 5°C - 60°C             |
| Finish / Colour                  | Chrome Plated          |
| Warranty                         | 2 years*               |

www.gentecaustralia.com.au

All measurements are in millimetres and should be used as a guide only

Unit 6, 20 - 28 Ricketty St, Mascot, NSW 2020

D20 P: +612 9319 4422

422 F: +612 8088 7635

E: info@gentecaustralia.com.au