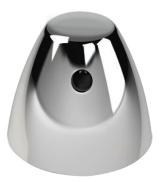

# AVS1000

Bench or Wall Mounted Anti Ligature Outlet

6 star 4 lpm (Nominal Flow : 3.76 lpm)

## **Product Features**

Anti-rotation pin

Health facilities

Anti-ligature and anti-vandal

customer requirements

Recommended for projects in Public areas, Detention Centres and Mental

Gentec can customise products to suit